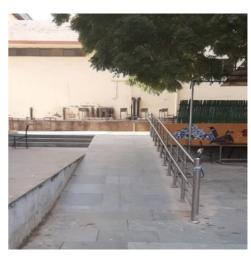

## RAMPS FOR PHYSICALLY CHALLENGED STUDENTS/FACULTY AT SRI VENKATESWARA COLLEGE

**Entry to the College Building** 

Ramp connecting the Canteen and new Academic Science Block

Entry to the New Academic Science Block