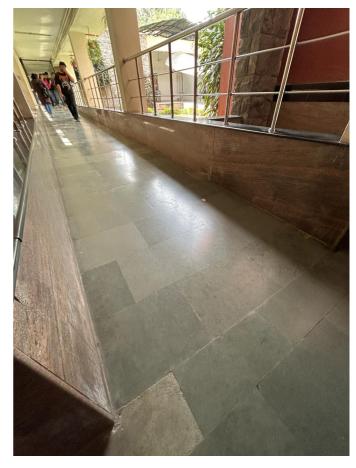

## RAMPS FOR PHYSICALLY CHALLENGED STUDENTS/FACULTY AT SRI VENKATESWARA COLLEGE

**Entry to the College Building** 

Ramp connecting the Canteen and new Academic Science Block

Entry to the New Academic Science Block