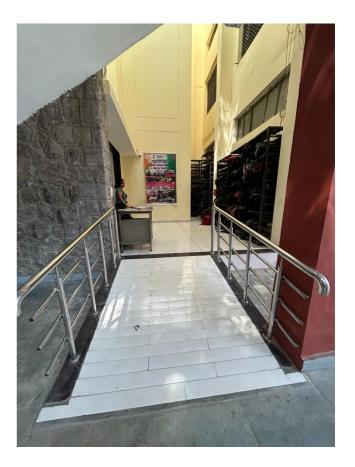

## RAMPS FOR PHYSICALLY CHALLENGED STUDENTS/FACULTY AT SRI VENKATESWARA COLLEGE

**Entry to the College Building** 

Ramp connecting the Canteen and new Academic Science Block

Entry to the New Academic Science Block