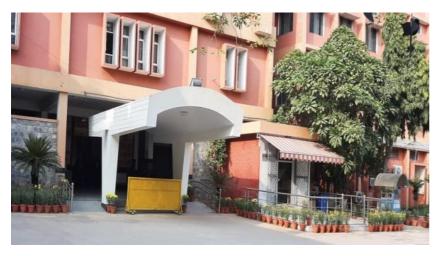

## RAMPS FOR PHYSICALLY CHALLENGED STUDENTS/FACULTY AT SRI VENKATESWARA COLLEGE

**Entry to the College Building** 

Ramp connecting the Canteen and new Academic Science Block

Entry to the New Academic Science Block