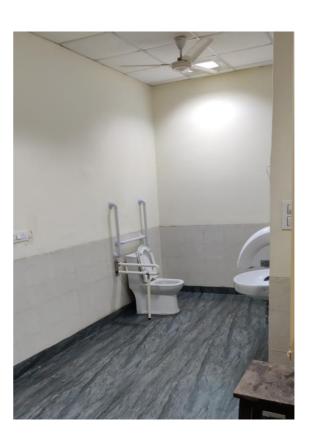

## RAMPS FOR PHYSICALLY CHALLENGED STUDENTS/FACULTY AT SRI VENKATESWARA COLLEGE



**Entry to the College Building** 



Ramp connecting the Canteen and new Academic Science Block



Entry to the New Academic Science Block



**Entry to the Canteen** 



**Entry to the Auditorium** 



**Entry to the Classroom** 



**Entry to the Photocopy Facility** 



Lift in New Academic Block

## **COVID 19 Response @SVC**

New Medical Room with Bed, Doctor and Trained Nurse



## Bathroom for Differently-abled Students and Faculty





## Front Entrance/Exit to the Library



Side Entrance/Exit to the Library





**Entrance to the Tennis Court** 



Hallway to the Canteen and Classrooms